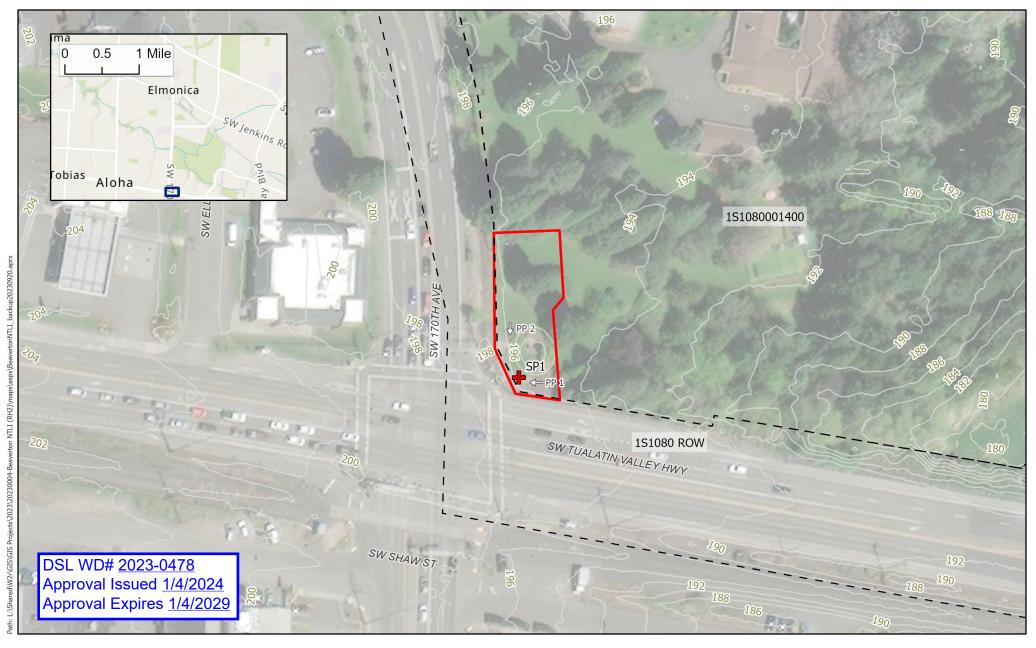

> **Tobias Read State Treasurer**

Beaverton, OR 97076

Attn: Casey Fergeson, PE

Re: WD # 2023-0478 Approved

> Wetland Delineation Report for Beaverton NTLI Segment 1 Washington County; T1N R1W and T1S R1W; Includes Multiple Tax Maps and Tax Lots (See Attached Table and Maps) City of Beaverton Local Wetlands Inventory, Wetland BV-3, BV-4

## Dear Casey Fergeson:

The Department of State Lands has reviewed the wetland delineation report prepared by Wolf Water Resources for the site referenced above. Please note that the 5 study areas include only a portion of the tax lots described above (see the attached table and maps). Based upon the information presented in the report, and additional information submitted upon request, we concur with the wetland and waterway boundaries as mapped in Figure 6A, 6B, 6C and 6D of the report. Please replace all copies of the preliminary wetland maps with these final Department-approved maps.

Within the 5 study areas, 2 wetlands (Wetland A and B, totaling approximately 0.56 acres), 2 waterways (Waters 1 and Beaverton Creek), and 3 ditches (Ditch 1, 3 and 4) were identified. The wetlands and waterways are subject to the permit requirements of the state Removal-Fill Law. Normally, a state permit is required for cumulative fill or annual excavation of 50 cubic yards or more in wetlands or below the ordinary highwater line (OHWL) of the waterway (or the 2-year recurrence interval flood elevation if OHWL cannot be determined). However, Beaverton Creek is designated an essential salmonid stream; therefore, fill or removal of any amount of material below its OHWL may require a state permit. Ditches 1,3 and 4 are exempt per OAR 141-085-0515(10) and therefore are not subject to these state permit requirements.