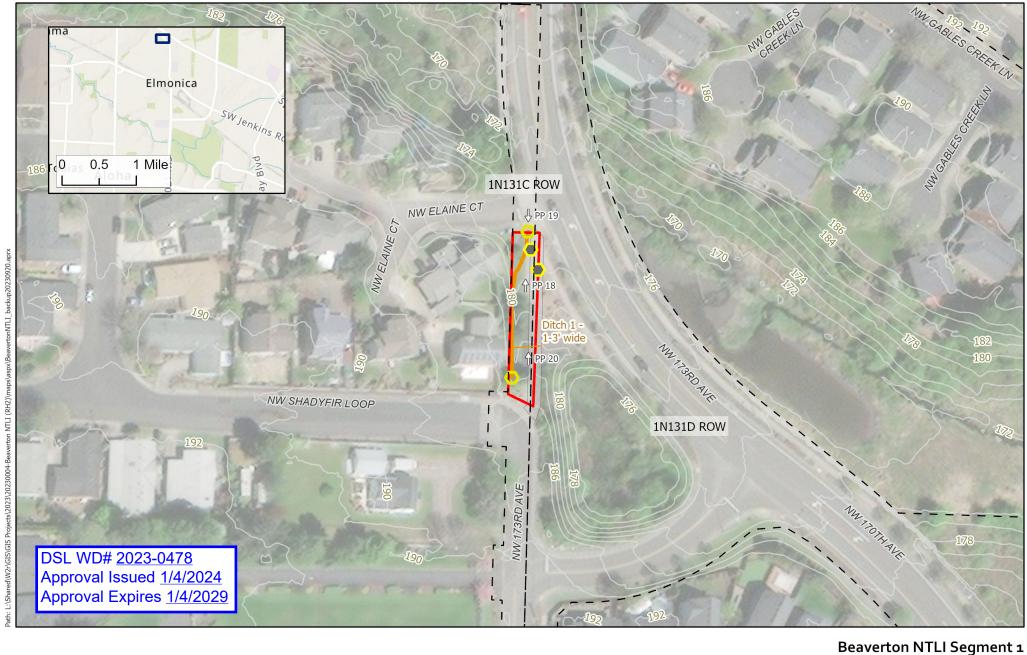

> **Tobias Read State Treasurer**

Beaverton, OR 97076

Attn: Casey Fergeson, PE

Re: WD # 2023-0478 Approved

> Wetland Delineation Report for Beaverton NTLI Segment 1 Washington County; T1N R1W and T1S R1W; Includes Multiple Tax Maps and Tax Lots (See Attached Table and Maps) City of Beaverton Local Wetlands Inventory, Wetland BV-3, BV-4

## Dear Casey Fergeson:

The Department of State Lands has reviewed the wetland delineation report prepared by Wolf Water Resources for the site referenced above. Please note that the 5 study areas include only a portion of the tax lots described above (see the attached table and maps). Based upon the information presented in the report, and additional information submitted upon request, we concur with the wetland and waterway boundaries as mapped in Figure 6A, 6B, 6C and 6D of the report. Please replace all copies of the preliminary wetland maps with these final Department-approved maps.

Within the 5 study areas, 2 wetlands (Wetland A and B, totaling approximately 0.56 acres), 2 waterways (Waters 1 and Beaverton Creek), and 3 ditches (Ditch 1, 3 and 4) were identified. The wetlands and waterways are subject to the permit requirements of the state Removal-Fill Law. Normally, a state permit is required for cumulative fill or annual excavation of 50 cubic yards or more in wetlands or below the ordinary highwater line (OHWL) of the waterway (or the 2-year recurrence interval flood elevation if OHWL cannot be determined). However, Beaverton Creek is designated an essential salmonid stream; therefore, fill or removal of any amount of material below its OHWL may require a state permit. Ditches 1,3 and 4 are exempt per OAR 141-085-0515(10) and therefore are not subject to these state permit requirements.