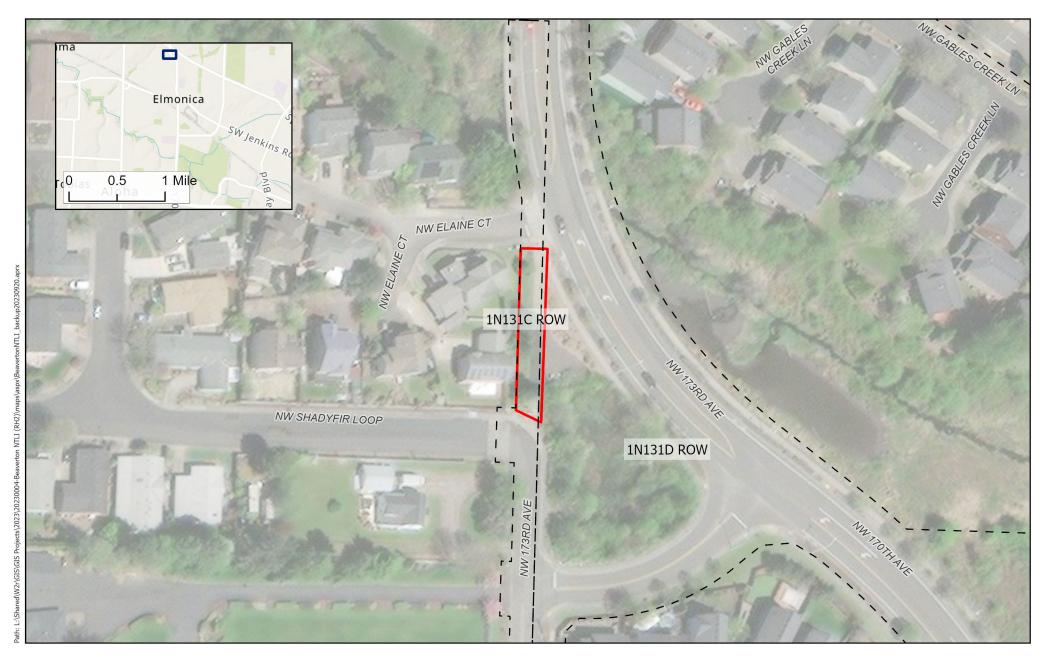

> **Tobias Read State Treasurer**

Beaverton, OR 97076

Attn: Casey Fergeson, PE

Re: WD # 2023-0478 Approved

> Wetland Delineation Report for Beaverton NTLI Segment 1 Washington County; T1N R1W and T1S R1W; Includes Multiple Tax Maps and Tax Lots (See Attached Table and Maps) City of Beaverton Local Wetlands Inventory, Wetland BV-3, BV-4

## Dear Casey Fergeson:

The Department of State Lands has reviewed the wetland delineation report prepared by Wolf Water Resources for the site referenced above. Please note that the 5 study areas include only a portion of the tax lots described above (see the attached table and maps). Based upon the information presented in the report, and additional information submitted upon request, we concur with the wetland and waterway boundaries as mapped in Figure 6A, 6B, 6C and 6D of the report. Please replace all copies of the preliminary wetland maps with these final Department-approved maps.

Within the 5 study areas, 2 wetlands (Wetland A and B, totaling approximately 0.56 acres), 2 waterways (Waters 1 and Beaverton Creek), and 3 ditches (Ditch 1, 3 and 4) were identified. The wetlands and waterways are subject to the permit requirements of the state Removal-Fill Law. Normally, a state permit is required for cumulative fill or annual excavation of 50 cubic yards or more in wetlands or below the ordinary highwater line (OHWL) of the waterway (or the 2-year recurrence interval flood elevation if OHWL cannot be determined). However, Beaverton Creek is designated an essential salmonid stream; therefore, fill or removal of any amount of material below its OHWL may require a state permit. Ditches 1,3 and 4 are exempt per OAR 141-085-0515(10) and therefore are not subject to these state permit requirements.