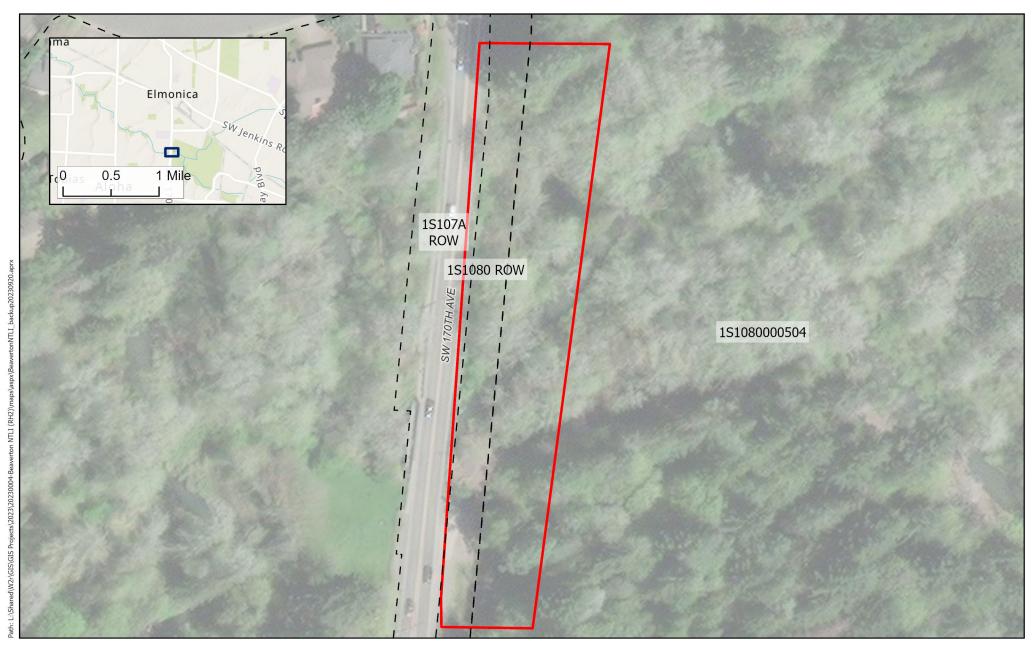

> **Tobias Read State Treasurer**

Beaverton, OR 97076

Attn: Casey Fergeson, PE

Re: WD # 2023-0478 Approved

> Wetland Delineation Report for Beaverton NTLI Segment 1 Washington County; T1N R1W and T1S R1W; Includes Multiple Tax Maps and Tax Lots (See Attached Table and Maps) City of Beaverton Local Wetlands Inventory, Wetland BV-3, BV-4

## Dear Casey Fergeson:

The Department of State Lands has reviewed the wetland delineation report prepared by Wolf Water Resources for the site referenced above. Please note that the 5 study areas include only a portion of the tax lots described above (see the attached table and maps). Based upon the information presented in the report, and additional information submitted upon request, we concur with the wetland and waterway boundaries as mapped in Figure 6A, 6B, 6C and 6D of the report. Please replace all copies of the preliminary wetland maps with these final Department-approved maps.

Within the 5 study areas, 2 wetlands (Wetland A and B, totaling approximately 0.56 acres), 2 waterways (Waters 1 and Beaverton Creek), and 3 ditches (Ditch 1, 3 and 4) were identified. The wetlands and waterways are subject to the permit requirements of the state Removal-Fill Law. Normally, a state permit is required for cumulative fill or annual excavation of 50 cubic yards or more in wetlands or below the ordinary highwater line (OHWL) of the waterway (or the 2-year recurrence interval flood elevation if OHWL cannot be determined). However, Beaverton Creek is designated an essential salmonid stream; therefore, fill or removal of any amount of material below its OHWL may require a state permit. Ditches 1,3 and 4 are exempt per OAR 141-085-0515(10) and therefore are not subject to these state permit requirements.