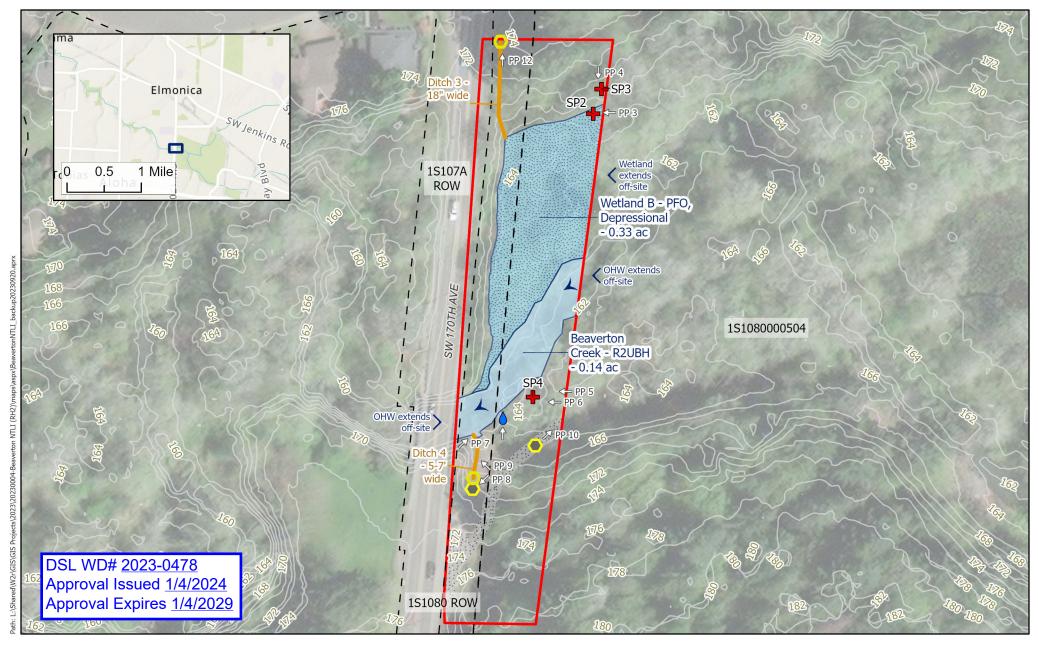

## Dear Casey Fergeson:

The Department of State Lands has reviewed the wetland delineation report prepared by Wolf Water Resources for the site referenced above. Please note that the 5 study areas include only a portion of the tax lots described above (see the attached table and maps). Based upon the information presented in the report, and additional information submitted upon request, we concur with the wetland and waterway boundaries as mapped in Figure 6A, 6B, 6C and 6D of the report. Please replace all copies of the preliminary wetland maps with these final Department-approved maps.

Within the 5 study areas, 2 wetlands (Wetland A and B, totaling approximately 0.56 acres), 2 waterways (Waters 1 and Beaverton Creek), and 3 ditches (Ditch 1, 3 and 4) were identified. The wetlands and waterways are subject to the permit requirements of the state Removal-Fill Law. Normally, a state permit is required for cumulative fill or annual excavation of 50 cubic yards or more in wetlands or below the ordinary highwater line (OHWL) of the waterway (or the 2-year recurrence interval flood elevation if OHWL cannot be determined). However, Beaverton Creek is designated an essential salmonid stream; therefore, fill or removal of any amount of material below its OHWL may require a state permit. Ditches 1,3 and 4 are exempt per OAR 141-085-0515(10) and therefore are not subject to these state permit requirements.