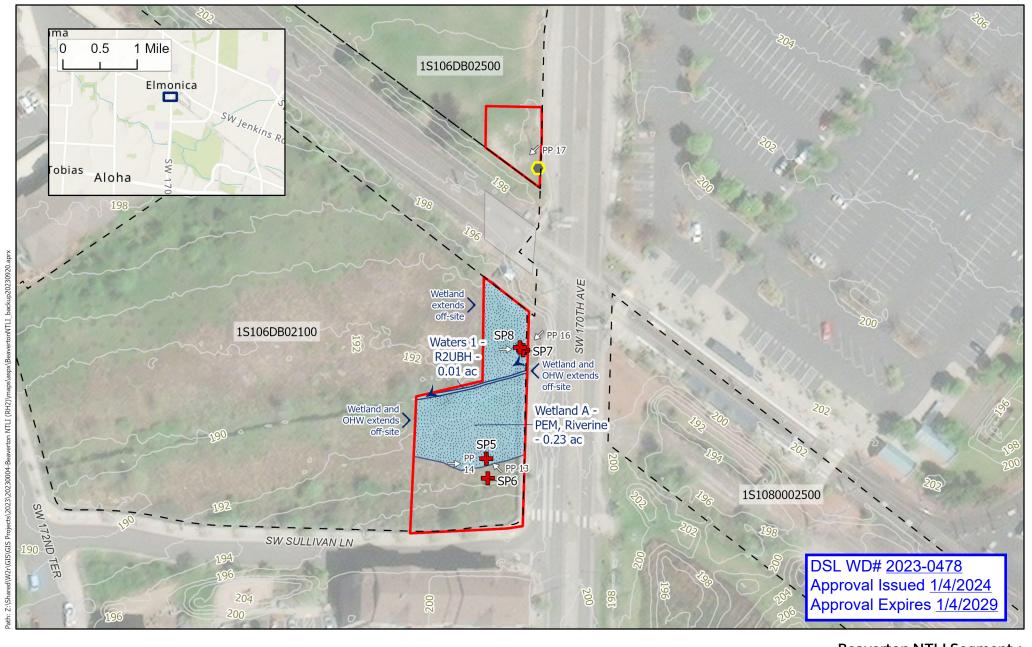

> **Tobias Read State Treasurer**

Beaverton, OR 97076

Attn: Casey Fergeson, PE

Re: WD # 2023-0478 Approved

> Wetland Delineation Report for Beaverton NTLI Segment 1 Washington County; T1N R1W and T1S R1W; Includes Multiple Tax Maps and Tax Lots (See Attached Table and Maps) City of Beaverton Local Wetlands Inventory, Wetland BV-3, BV-4

## Dear Casey Fergeson:

The Department of State Lands has reviewed the wetland delineation report prepared by Wolf Water Resources for the site referenced above. Please note that the 5 study areas include only a portion of the tax lots described above (see the attached table and maps). Based upon the information presented in the report, and additional information submitted upon request, we concur with the wetland and waterway boundaries as mapped in Figure 6A, 6B, 6C and 6D of the report. Please replace all copies of the preliminary wetland maps with these final Department-approved maps.

Within the 5 study areas, 2 wetlands (Wetland A and B, totaling approximately 0.56 acres), 2 waterways (Waters 1 and Beaverton Creek), and 3 ditches (Ditch 1, 3 and 4) were identified. The wetlands and waterways are subject to the permit requirements of the state Removal-Fill Law. Normally, a state permit is required for cumulative fill or annual excavation of 50 cubic yards or more in wetlands or below the ordinary highwater line (OHWL) of the waterway (or the 2-year recurrence interval flood elevation if OHWL cannot be determined). However, Beaverton Creek is designated an essential salmonid stream; therefore, fill or removal of any amount of material below its OHWL may require a state permit. Ditches 1,3 and 4 are exempt per OAR 141-085-0515(10) and therefore are not subject to these state permit requirements.