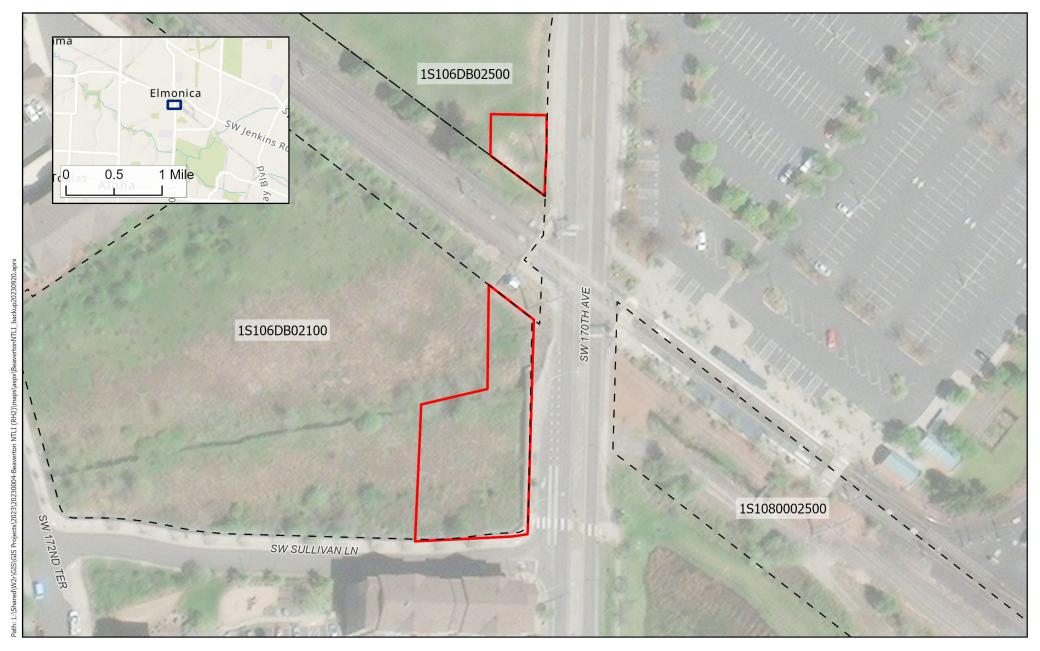

> **Tobias Read State Treasurer**

Beaverton, OR 97076

Attn: Casey Fergeson, PE

Re: WD # 2023-0478 Approved

> Wetland Delineation Report for Beaverton NTLI Segment 1 Washington County; T1N R1W and T1S R1W; Includes Multiple Tax Maps and Tax Lots (See Attached Table and Maps) City of Beaverton Local Wetlands Inventory, Wetland BV-3, BV-4

## Dear Casey Fergeson:

The Department of State Lands has reviewed the wetland delineation report prepared by Wolf Water Resources for the site referenced above. Please note that the 5 study areas include only a portion of the tax lots described above (see the attached table and maps). Based upon the information presented in the report, and additional information submitted upon request, we concur with the wetland and waterway boundaries as mapped in Figure 6A, 6B, 6C and 6D of the report. Please replace all copies of the preliminary wetland maps with these final Department-approved maps.

Within the 5 study areas, 2 wetlands (Wetland A and B, totaling approximately 0.56 acres), 2 waterways (Waters 1 and Beaverton Creek), and 3 ditches (Ditch 1, 3 and 4) were identified. The wetlands and waterways are subject to the permit requirements of the state Removal-Fill Law. Normally, a state permit is required for cumulative fill or annual excavation of 50 cubic yards or more in wetlands or below the ordinary highwater line (OHWL) of the waterway (or the 2-year recurrence interval flood elevation if OHWL cannot be determined). However, Beaverton Creek is designated an essential salmonid stream; therefore, fill or removal of any amount of material below its OHWL may require a state permit. Ditches 1,3 and 4 are exempt per OAR 141-085-0515(10) and therefore are not subject to these state permit requirements.