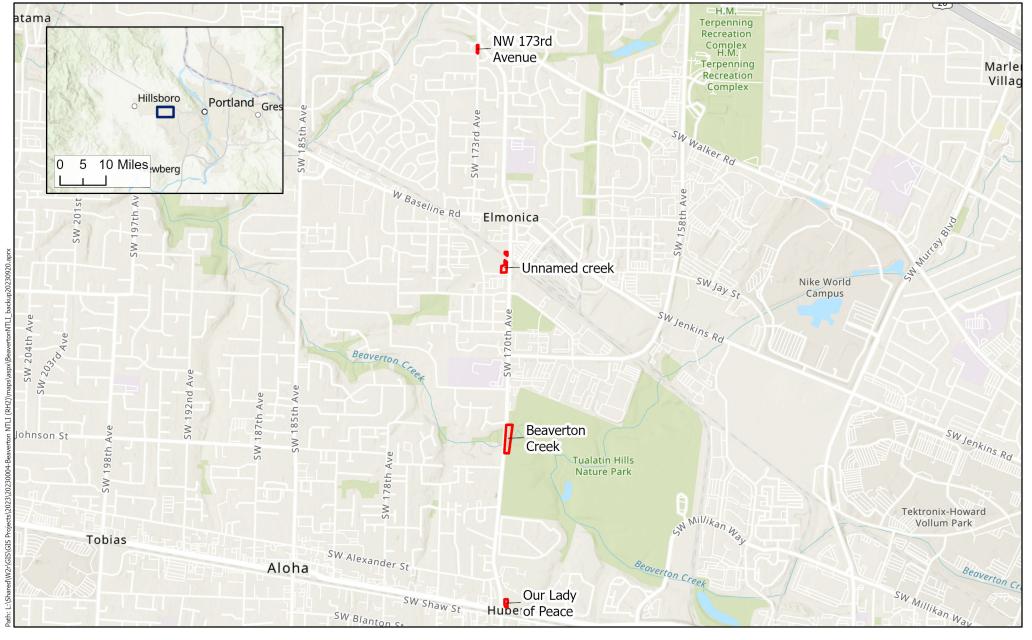

> **Tobias Read State Treasurer**

Beaverton, OR 97076

Attn: Casey Fergeson, PE

Re: WD # 2023-0478 Approved

> Wetland Delineation Report for Beaverton NTLI Segment 1 Washington County; T1N R1W and T1S R1W; Includes Multiple Tax Maps and Tax Lots (See Attached Table and Maps) City of Beaverton Local Wetlands Inventory, Wetland BV-3, BV-4

## Dear Casey Fergeson:

The Department of State Lands has reviewed the wetland delineation report prepared by Wolf Water Resources for the site referenced above. Please note that the 5 study areas include only a portion of the tax lots described above (see the attached table and maps). Based upon the information presented in the report, and additional information submitted upon request, we concur with the wetland and waterway boundaries as mapped in Figure 6A, 6B, 6C and 6D of the report. Please replace all copies of the preliminary wetland maps with these final Department-approved maps.

Within the 5 study areas, 2 wetlands (Wetland A and B, totaling approximately 0.56 acres), 2 waterways (Waters 1 and Beaverton Creek), and 3 ditches (Ditch 1, 3 and 4) were identified. The wetlands and waterways are subject to the permit requirements of the state Removal-Fill Law. Normally, a state permit is required for cumulative fill or annual excavation of 50 cubic yards or more in wetlands or below the ordinary highwater line (OHWL) of the waterway (or the 2-year recurrence interval flood elevation if OHWL cannot be determined). However, Beaverton Creek is designated an essential salmonid stream; therefore, fill or removal of any amount of material below its OHWL may require a state permit. Ditches 1,3 and 4 are exempt per OAR 141-085-0515(10) and therefore are not subject to these state permit requirements.